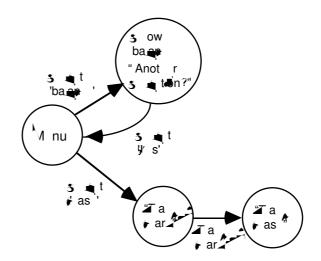

Dou En bart an Au nt

A an Kay an t Dynaboo

Intra s

|   | PA 🔪 PA |           | <b>PN</b> | ŷ. | l |     |   | <u> </u> | ŶN        | n 6                                    | ₽ Ø      |           |
|---|---------|-----------|-----------|----|---|-----|---|----------|-----------|----------------------------------------|----------|-----------|
|   |         |           |           |    |   |     |   |          |           |                                        |          |           |
| • | ົ 🕅 🆕   | <b>PN</b> |           |    | 9 | 🧖 🖕 | 9 | •        | P.9 P.9   | ~~~~~~~~~~~~~~~~~~~~~~~~~~~~~~~~~~~~~~ | <u> </u> | <b>91</b> |
|   |         | <b>PN</b> | 2         | •  |   |     | 9 | Ă,       |           | <b>PN</b>                              |          |           |
| ş |         | <b>PN</b> |           |    |   |     |   |          | <b>PN</b> | <b>9</b> .                             | 2        | PA PA PA  |