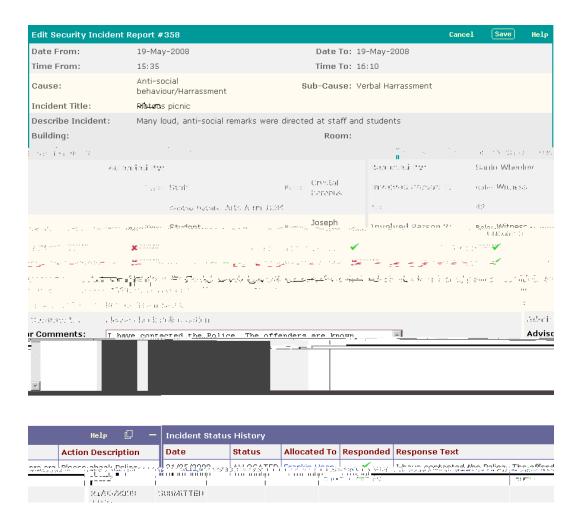

#### Managing the Security Incident Report (for Administrators)

The Administrator manages submitted Incident Reports.

Once the Incident Report has been **submitted**, the Administrator will be able to manage it. This means that they will be able to allocate the report to a member of staff, change the details and status of the report, and enter an Admin Combroatethatothomh572\(\rho\_16.5\)(1)-4.\(\rho\_16.5\)(1)-8.\(\rho\_486(a).775\(\rho\_1)-16.846(r)-3.65(e)-8.\(\rho\_333(p)4.76(e)-8.66(e)-8.66(e)-8.66(e)-8.66(e)-8.66(e)-8.66(e)-8.66(e)-8.66(e)-8.66(e)-8.66(e)-8.66(e)-8.66(e)-8.66(e)-8.66(e)-8.66(e)-8.66(e)-8.66(e)-8.66(e)-8.66(e)-8.66(e)-8.66(e)-8.66(e)-8.66(e)-8.66(e)-8.66(e)-8.66(e)-8.66(e)-8.66(e)-8.66(e)-8.66(e)-8.66(e)-8.66(e)-8.66(e)-8.66(e)-8.66(e)-8.66(e)-8.66(e)-8.66(e)-8.66(e)-8.66(e)-8.66(e)-8.66(e)-8.66(e)-8.66(e)-8.66(e)-8.66(e)-8.66(e)-8.66(e)-8.66(e)-8.66(e)-8.66(e)-8.66(e)-8.66(e)-8.66(e)-8.66(e)-8.66(e)-8.66(e)-8.66(e)-8.66(e)-8.66(e)-8.66(e)-8.66(e)-8.66(e)-8.66(e)-8.66(e)-8.66(e)-8.66(e)-8.66(e)-8.66(e)-8.66(e)-8.66(e)-8.66(e)-8.66(e)-8.66(e)-8.66(e)-8.66(e)-8.66(e)-8.66(e)-8.66(e)-8.66(e)-8.66(e)-8.66(e)-8.66(e)-8.66(e)-8.66(e)-8.66(e)-8.66(e)-8.66(e)-8.66(e)-8.66(e)-8.66(e)-8.66(e)-8.66(e)-8.66(e)-8.66(e)-8.66(e)-8.66(e)-8.66(e)-8.66(e)-8.66(e)-8.66(e)-8.66(e)-8.66(e)-8.66(e)-8.66(e)-8.66(e)-8.66(e)-8.66(e)-8.66(e)-8.66(e)-8.66(e)-8.66(e)-8.66(e)-8.66(e)-8.66(e)-8.66(e)-8.66(e)-8.66(e)-8.66(e)-8.66(e)-8.66(e)-8.66(e)-8.66(e)-8.66(e)-8.66(e)-8.66(e)-8.66(e)-8.66(e)-8.66(e)-8.66(e)-8.66(e)-8.66(e)-8.66(e)-8.66(e)-8.66(e)-8.66(e)-8.66(e)-8.66(e)-8.66(e)-8.66(e)-8.66(e)-8.66(e)-8.66(e)-8.66(e)-8.66(e)-8.66(e)-8.66(e)-8.66(e)-8.66(e)-8.66(e)-8.66(e)-8.66(e)-8.66(e)-8.66(e)-8.66(e)-8.66(e)-8.66(e)-8.66(e)-8.66(e)-8.66(e)-8.66(e)-8.66(e)-8.66(e)-8.66(e)-8.66(e)-8.66(e)-8.66(e)-8.66(e)-8.66(e)-8.66(e)-8.66(e)-8.66(e)-8.66(e)-8.66(e)-8.66(e)-8.66(e)-8.66(e)-8.66(e)-8.66(e)-8.66(e)-8.66(e)-8.66(e)-8.66(e)-8.66(e)-8.66(e)-8.66(e)-8.66(e)-8.66(e)-8.66(e)-8.66(e)-8.66(e)-8.66(e)-8.66(e)-8.66(e)-8.66(e)-8.66(e)-8.66(e)-8.66(e)-8.66(e)-8.66(e)-8.66(e)-8.66(e)-8.66(e)-8.66(e)-8.66(e)-8.66(e)-8.66(e)-8.66(e)-8.66(e)-8.66(e)-8.6

sutoepnt tota

The Administrator can carry on adding comments for the Security Officer to respond to until the incident has been completed. Once the incident has been completed, the Administrator can close it. It will appear on the Security Officer's 'Incident Status History' table as being closed. The Administrator is the only person who can close the incident.

- 4. Complete the Incident Report form
  - a. The **Cause** and **Incident Title** fields are mandatory
  - b. It is important that you record the Age and Contact Details [address and contact number] and the Line Manager's name if a staff related incident.
  - c. Flag if First Aid was given or wy

5. Once the HSA has saved their response then a tick will appear in the 'Advisor Responded'