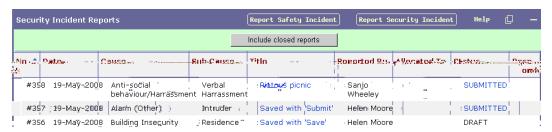

#### **Making Changes to the Incident Report**

If you would like to make any changes to a **submitted** report, contact the Administrator who has the facility to do so. For example, you may receive more accurate details on the time/date of the incident.

#### Managing the Security Incident Report (for Administrators)

The Administrator manages submitted Incident Reports.

Once the Incident Report has been **submitted**, the Administrator will be able to manage it. This means that they will be able to allocate the report to a member of staff, change the details and status of the report, and enter an Admin Combroatethatothomh572\(\rho\_16.5\)(1)-4.\(\rho\_16.5\)(1)-8.\(\rho\_486(a).775\(\rho\_1)-16.846(r)-3.65(e)-8.\(\rho\_333(p)4.76(e)-8.66(e)-8.66(e)-8.66(e)-8.66(e)-8.66(e)-8.66(e)-8.66(e)-8.66(e)-8.66(e)-8.66(e)-8.66(e)-8.66(e)-8.66(e)-8.66(e)-8.66(e)-8.66(e)-8.66(e)-8.66(e)-8.66(e)-8.66(e)-8.66(e)-8.66(e)-8.66(e)-8.66(e)-8.66(e)-8.66(e)-8.66(e)-8.66(e)-8.66(e)-8.66(e)-8.66(e)-8.66(e)-8.66(e)-8.66(e)-8.66(e)-8.66(e)-8.66(e)-8.66(e)-8.66(e)-8.66(e)-8.66(e)-8.66(e)-8.66(e)-8.66(e)-8.66(e)-8.66(e)-8.66(e)-8.66(e)-8.66(e)-8.66(e)-8.66(e)-8.66(e)-8.66(e)-8.66(e)-8.66(e)-8.66(e)-8.66(e)-8.66(e)-8.66(e)-8.66(e)-8.66(e)-8.66(e)-8.66(e)-8.66(e)-8.66(e)-8.66(e)-8.66(e)-8.66(e)-8.66(e)-8.66(e)-8.66(e)-8.66(e)-8.66(e)-8.66(e)-8.66(e)-8.66(e)-8.66(e)-8.66(e)-8.66(e)-8.66(e)-8.66(e)-8.66(e)-8.66(e)-8.66(e)-8.66(e)-8.66(e)-8.66(e)-8.66(e)-8.66(e)-8.66(e)-8.66(e)-8.66(e)-8.66(e)-8.66(e)-8.66(e)-8.66(e)-8.66(e)-8.66(e)-8.66(e)-8.66(e)-8.66(e)-8.66(e)-8.66(e)-8.66(e)-8.66(e)-8.66(e)-8.66(e)-8.66(e)-8.66(e)-8.66(e)-8.66(e)-8.66(e)-8.66(e)-8.66(e)-8.66(e)-8.66(e)-8.66(e)-8.66(e)-8.66(e)-8.66(e)-8.66(e)-8.66(e)-8.66(e)-8.66(e)-8.66(e)-8.66(e)-8.66(e)-8.66(e)-8.66(e)-8.66(e)-8.66(e)-8.66(e)-8.66(e)-8.66(e)-8.66(e)-8.66(e)-8.66(e)-8.66(e)-8.66(e)-8.66(e)-8.66(e)-8.66(e)-8.66(e)-8.66(e)-8.66(e)-8.66(e)-8.66(e)-8.66(e)-8.66(e)-8.66(e)-8.66(e)-8.66(e)-8.66(e)-8.66(e)-8.66(e)-8.66(e)-8.66(e)-8.66(e)-8.66(e)-8.66(e)-8.66(e)-8.66(e)-8.66(e)-8.66(e)-8.66(e)-8.66(e)-8.66(e)-8.66(e)-8.66(e)-8.66(e)-8.66(e)-8.66(e)-8.66(e)-8.66(e)-8.66(e)-8.66(e)-8.66(e)-8.66(e)-8.66(e)-8.66(e)-8.66(e)-8.66(e)-8.66(e)-8.66(e)-8.66(e)-8.66(e)-8.66(e)-8.66(e)-8.66(e)-8.66(e)-8.66(e)-8.66(e)-8.66(e)-8.66(e)-8.66(e)-8.66(e)-8.66(e)-8.66(e)-8.66(e)-8.66(e)-8.66(e)-8.66(e)-8.66(e)-8.66(e)-8.66(e)-8.66(e)-8.66(e)-8.66(e)-8.66(e)-8.66(e)-8.6